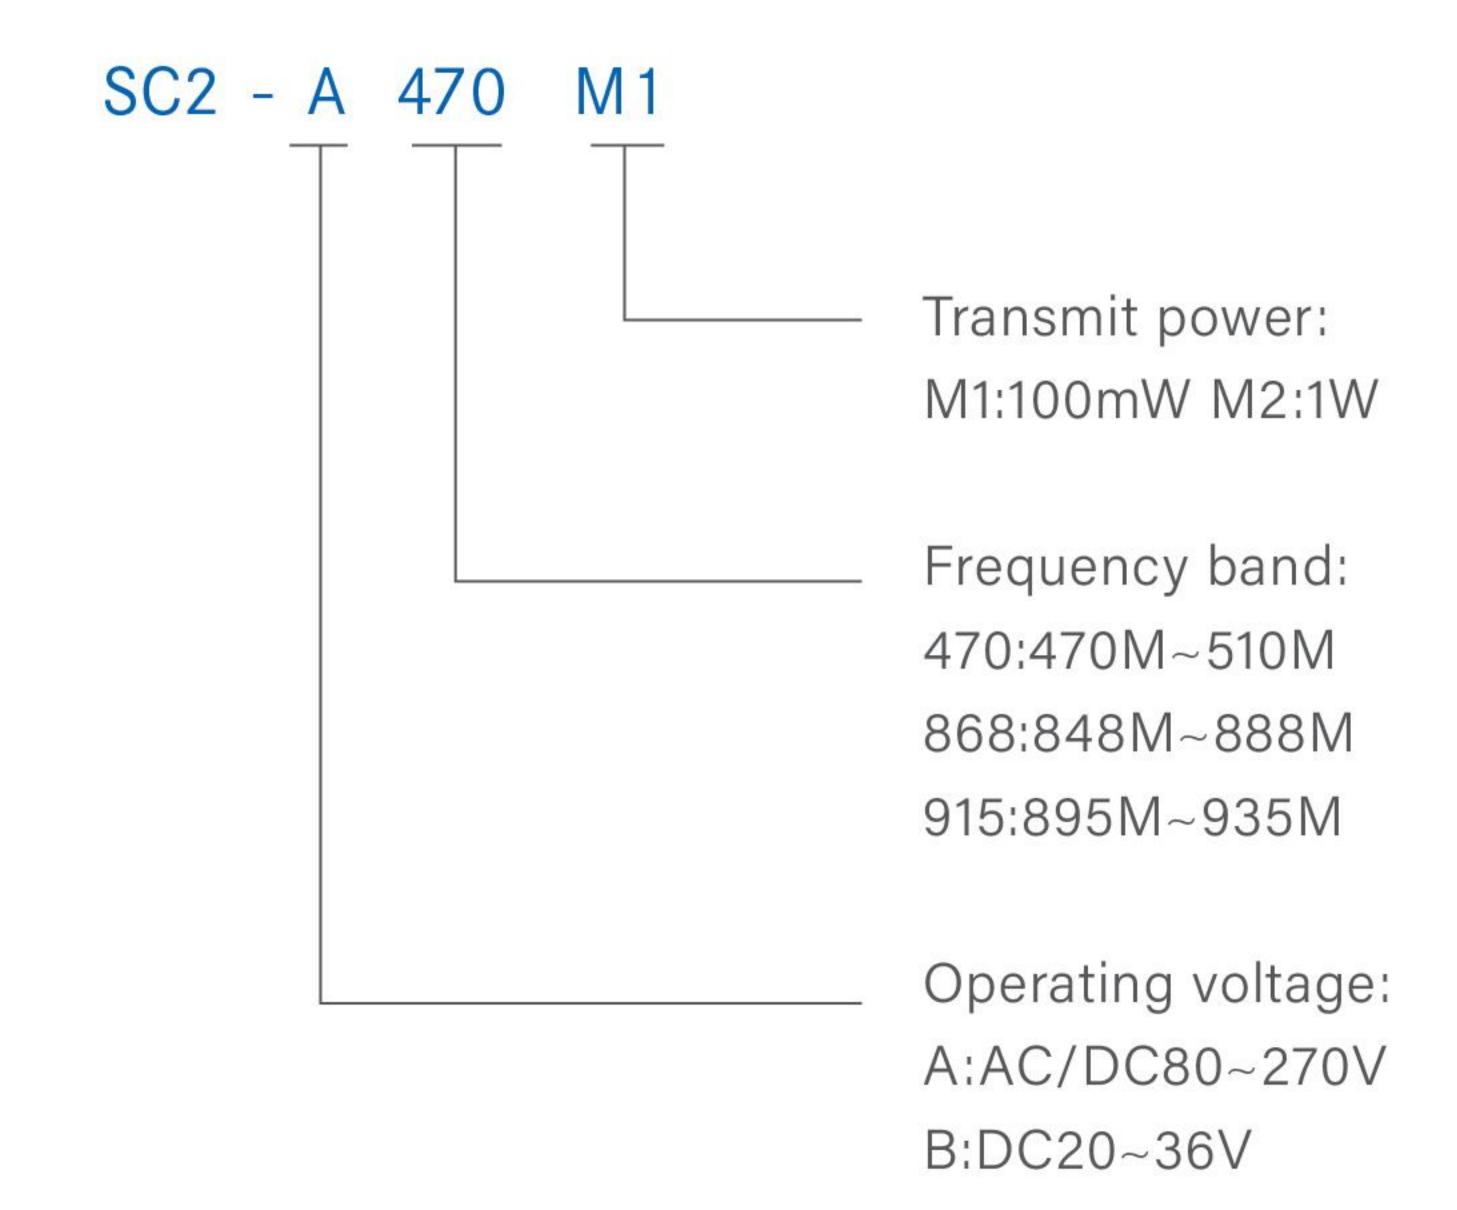

MODEL DESCRIPTION

| Model                 | SC2-A470M1                                                                    | SC2-A868M1 | SC2-A915M1 | SC2-B470M1 |
|-----------------------|-------------------------------------------------------------------------------|------------|------------|------------|
|                       | SC2-B868M1                                                                    | SC2-B915M1 | SC2-A470M2 | SC2-B470M2 |
| LoRa interface        |                                                                               |            |            |            |
| Working               | 470: 470M~510M                                                                |            |            |            |
| frequency             | 868: 848M~888M                                                                |            |            |            |
| band                  | 915: 895M~935M                                                                |            |            |            |
| Transmit power        | M1: Max. 100mW, M2: Max. 1W                                                   |            |            |            |
| Receiving sensitivity | -138dBm@0.3Kbps                                                               |            |            |            |
| Hardware parameters   |                                                                               |            |            |            |
| RS485 interface       | Baud rate: 1200bps~9600bps Data format: N.8.1, O.8.1, N.8.2, E.8.1            |            |            |            |
| Operating voltage     | AC/DC 80~270V or DC 20~36V                                                    |            |            |            |
| Operating temperature | -25°C 70°C                                                                    |            |            |            |
| Storage temperature   | -40°C 85°C                                                                    |            |            |            |
| Relative humidity     | ≤95%RH, no condensation                                                       |            |            |            |
| Working altitude      | ≤2000m                                                                        |            |            |            |
| Anti-pollution grade  | No corrosive gas                                                              |            |            |            |
| Protection level      | IP20                                                                          |            |            |            |
| Insulation            | Signal, power, output terminal to case resistance>100MΩ                       |            |            |            |
| Withstand voltage     | Input and power supply 2kV, input and output 2kV, power supply and output 2kV |            |            |            |
| Insulation            | IEC61010-1                                                                    |            |            |            |
|                       |                                                                               |            |            |            |