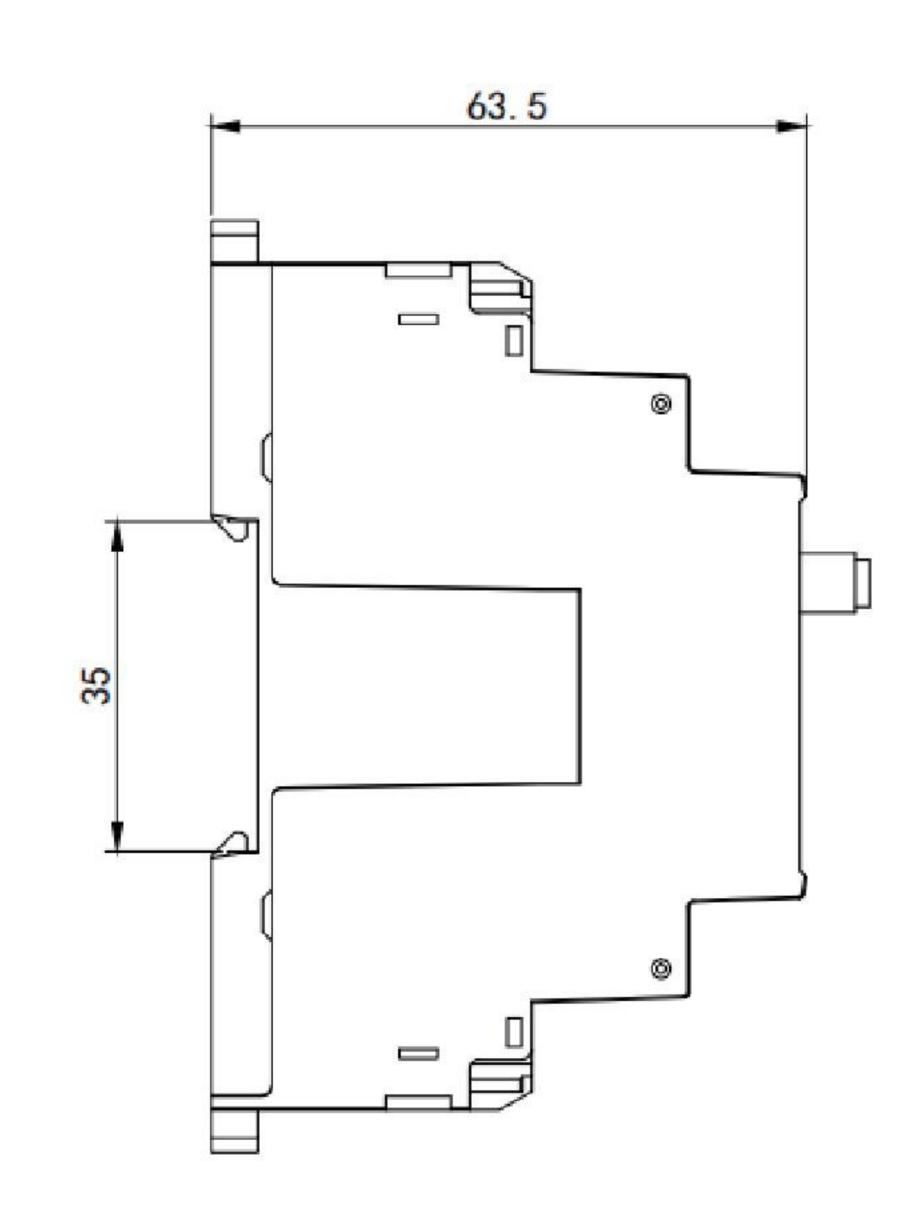

MODEL DESCRIPTION

| Model                 | SC2-A470M1                                                                    | SC2-A868M1 | SC2-A915M1 | SC2-B470M1 |
|-----------------------|-------------------------------------------------------------------------------|------------|------------|------------|
|                       | SC2-B868M1                                                                    | SC2-B915M1 | SC2-A470M2 | SC2-B470M2 |
| LoRa interface        |                                                                               |            |            |            |
| Working               | 470: 470M~510M                                                                |            |            |            |
| frequency             | 868: 848M~888M                                                                |            |            |            |
| band                  | 915: 895M~935M                                                                |            |            |            |
| Transmit power        | M1: Max. 100mW, M2: Max. 1W                                                   |            |            |            |
| Receiving sensitivity | -138dBm@0.3Kbps                                                               |            |            |            |
| Hardware parameters   |                                                                               |            |            |            |
| RS485 interface       | Baud rate: 1200bps~9600bps Data format: N.8.1, O.8.1, N.8.2, E.8.1            |            |            |            |
| Operating voltage     | AC/DC 80~270V or DC 20~36V                                                    |            |            |            |
| Operating temperature | -25°C 70°C                                                                    |            |            |            |
| Storage temperature   | -40°C 85°C                                                                    |            |            |            |
| Relative humidity     | ≤95%RH, no condensation                                                       |            |            |            |
| Working altitude      | ≤2000m                                                                        |            |            |            |
| Anti-pollution grade  | No corrosive gas                                                              |            |            |            |
| Protection level      | IP20                                                                          |            |            |            |
| Insulation            | Signal, power, output terminal to case resistance>100MΩ                       |            |            |            |
| Withstand voltage     | Input and power supply 2kV, input and output 2kV, power supply and output 2kV |            |            |            |
| Insulation            | IEC61010-1                                                                    |            |            |            |
|                       |                                                                               |            |            |            |