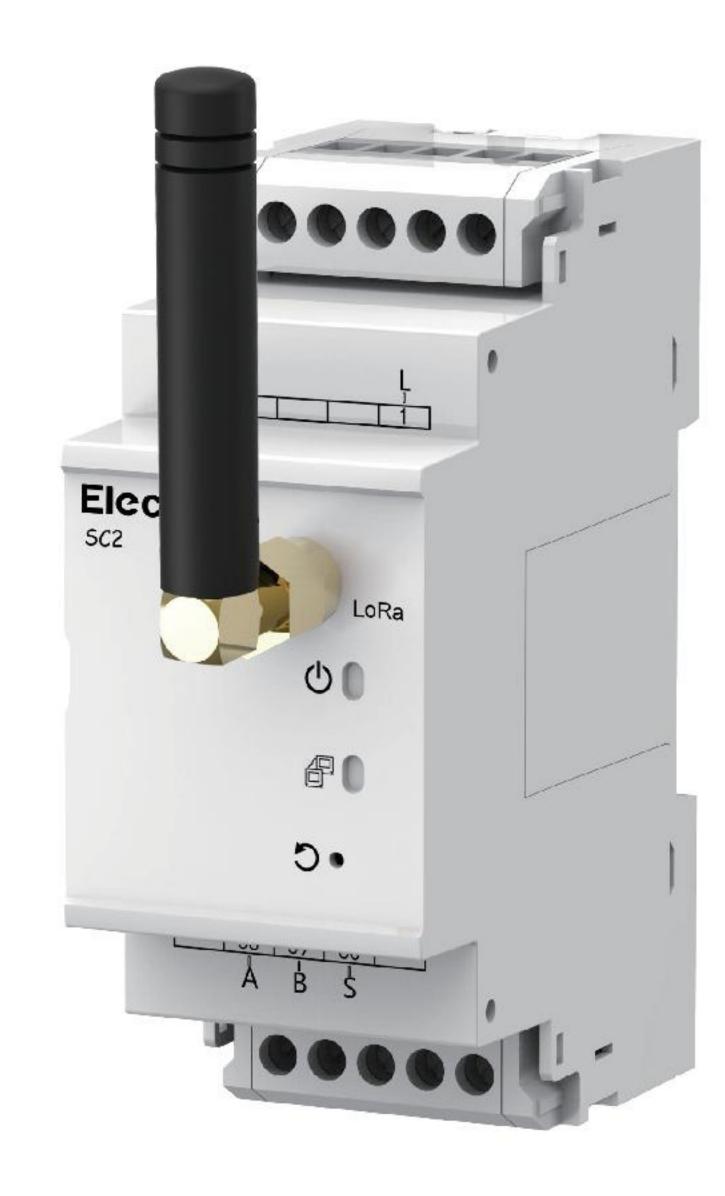

Electric Application Solution Expert

SC2

## PRODUCT INTRODUCTION

The LoRa communication gateway uses a serial port for data transmission and reception, which reduces the threshold for wireless applications and can realize one-to-one or one-to-many communication.