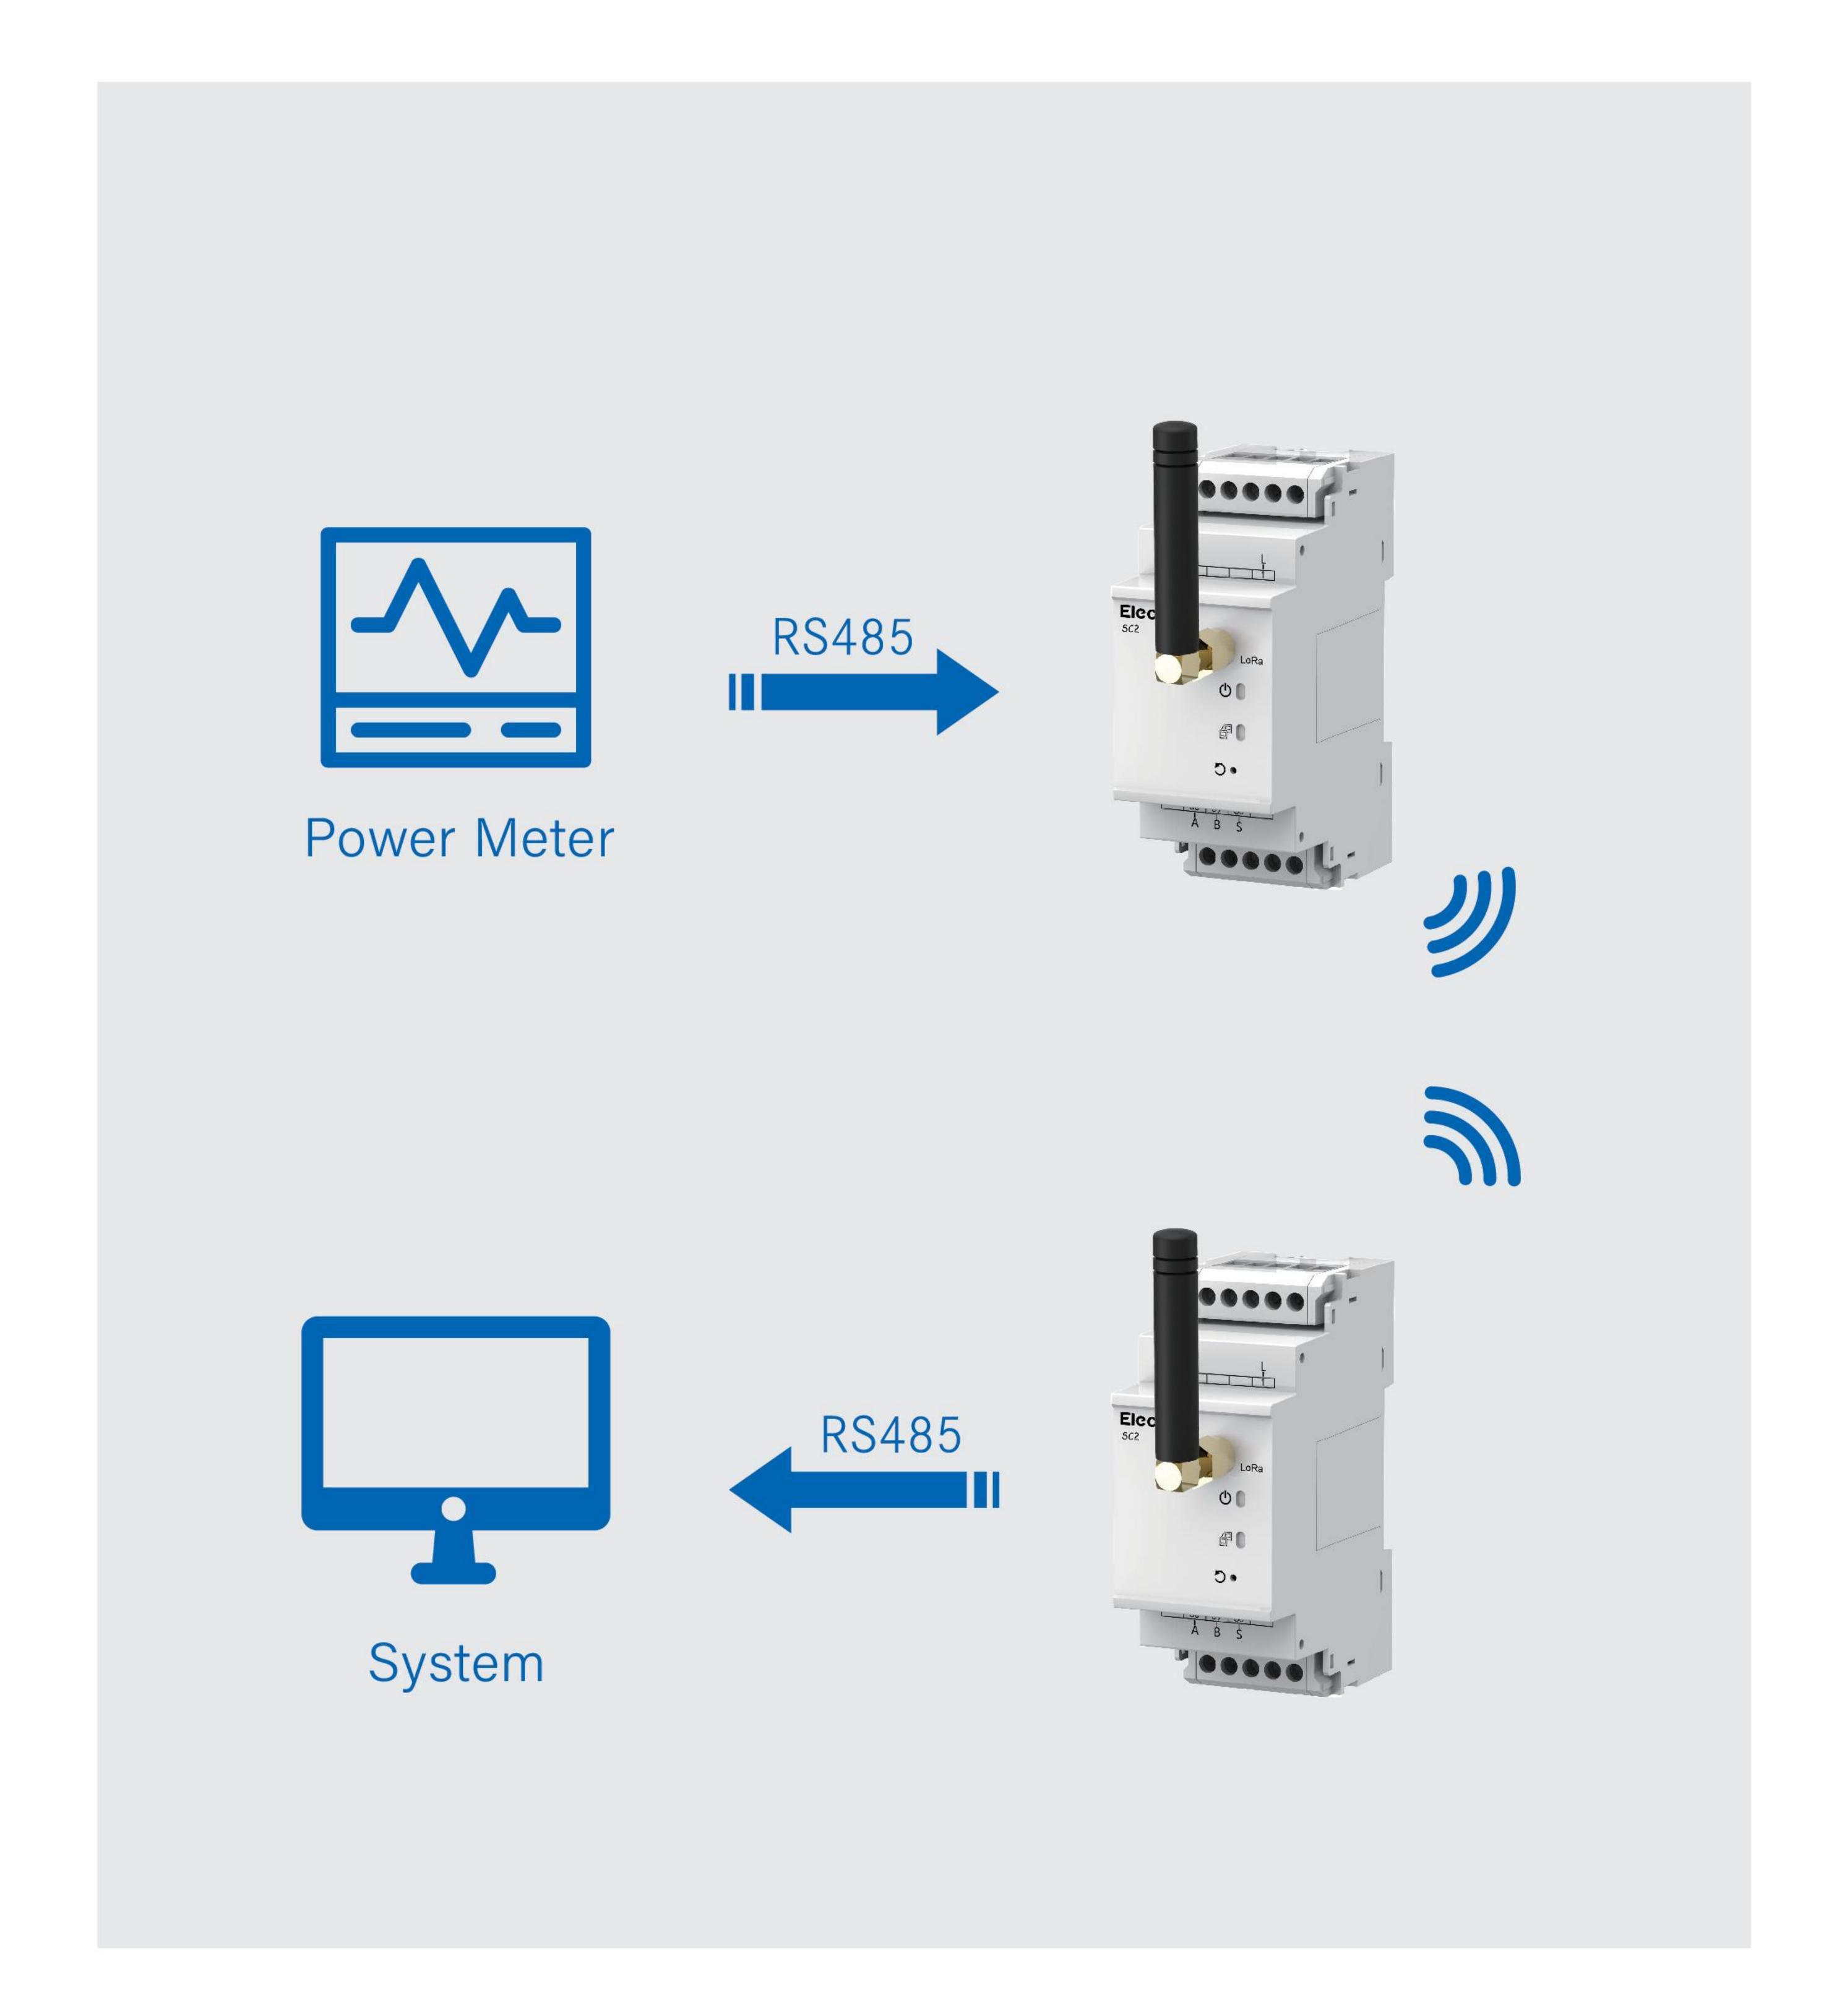

## PRODUCT INTRODUCTION

The LoRa communication gateway uses a serial port for data transmission and reception, which reduces the threshold for wireless applications and can realize one-to-one or one-to-many communication.