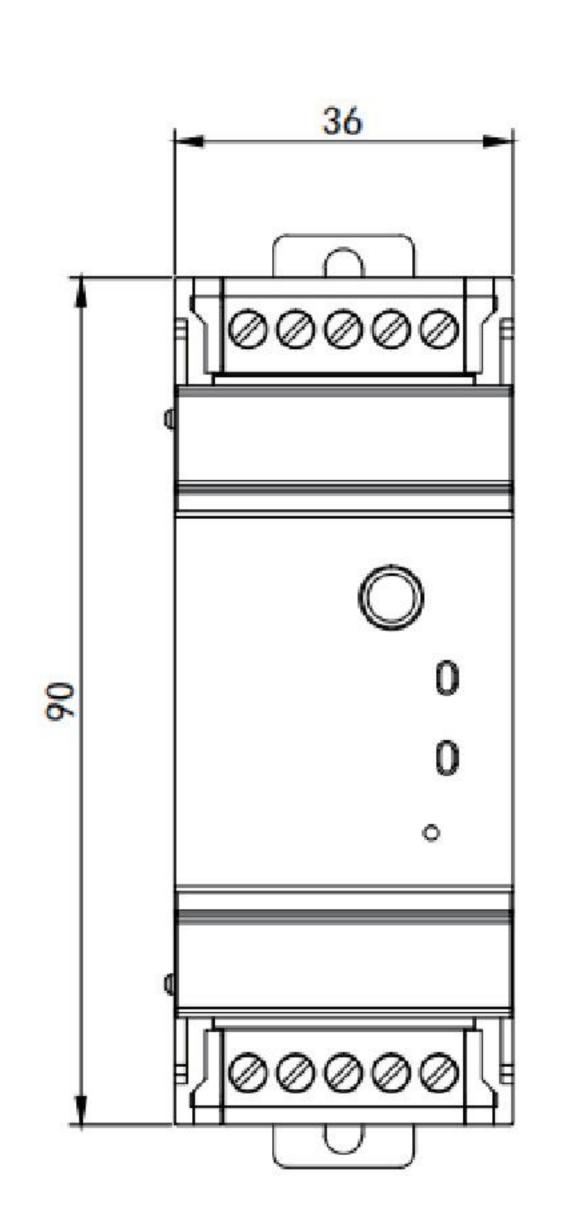

MODEL DESCRIPTION

| Model                 | SC2-A470M1                                                                    | SC2-A868M1 | SC2-A915M1 | SC2-B470M1 |
|-----------------------|-------------------------------------------------------------------------------|------------|------------|------------|
|                       | SC2-B868M1                                                                    | SC2-B915M1 | SC2-A470M2 | SC2-B470M2 |
| LoRa interface        |                                                                               |            |            |            |
| Working               | 470: 470M~510M                                                                |            |            |            |
| frequency             | 868: 848M~888M                                                                |            |            |            |
| band                  | 915: 895M~935M                                                                |            |            |            |
| Transmit power        | M1: Max. 100mW, M2: Max. 1W                                                   |            |            |            |
| Receiving sensitivity | -138dBm@0.3Kbps                                                               |            |            |            |
| Hardware parameters   |                                                                               |            |            |            |
| RS485 interface       | Baud rate: 1200bps~9600bps Data format: N.8.1, O.8.1, N.8.2, E.8.1            |            |            |            |
| Operating voltage     | AC/DC 80~270V or DC 20~36V                                                    |            |            |            |
| Operating temperature | -25°C 70°C                                                                    |            |            |            |
| Storage temperature   | -40°C 85°C                                                                    |            |            |            |
| Relative humidity     | ≤95%RH, no condensation                                                       |            |            |            |
| Working altitude      | ≤2000m                                                                        |            |            |            |
| Anti-pollution grade  | No corrosive gas                                                              |            |            |            |
| Protection level      | IP20                                                                          |            |            |            |
| Insulation            | Signal, power, output terminal to case resistance>100MΩ                       |            |            |            |
| Withstand voltage     | Input and power supply 2kV, input and output 2kV, power supply and output 2kV |            |            |            |
| Insulation            | IEC61010-1                                                                    |            |            |            |
|                       |                                                                               |            |            |            |